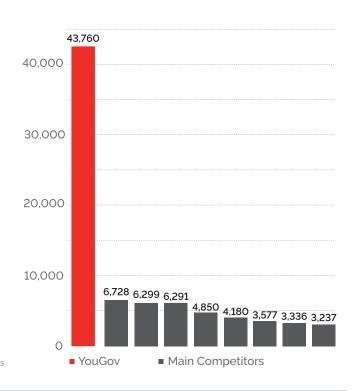

#### **Media mentions** YouGov vs. competitors (UK)\*

LLOYDS BANK

Some of our clients: