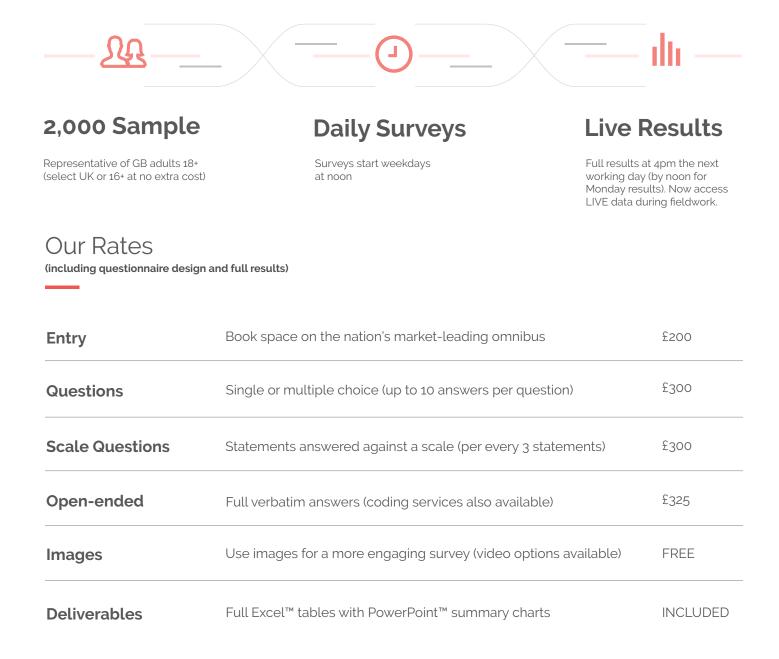

# **GB/UK Omnibus**

Get the insight or media presence you need. Next-day results from a daily survey of 2,000 adults, with full-service support and live reporting.

Ask us about other deliverables and extra demographic analysis. All our services cover questionnaire design and data tables including analysis by gender, age, region, social grade, social media/messaging use, parents (by age of child), children in household, working status and marital status.

#### **GB/UK Omnibus**

Get the insight or media presence you need. Next-day results from a daily GB or UK survey of 2,000 adults.

Subject to availability. All prices exclude VAT. Timings to be agreed with YouGov and final approved, scripted questions must be submitted by 12pm on the day of fieldwork. Subject to YouGov standard Ts & Cs (available on request).